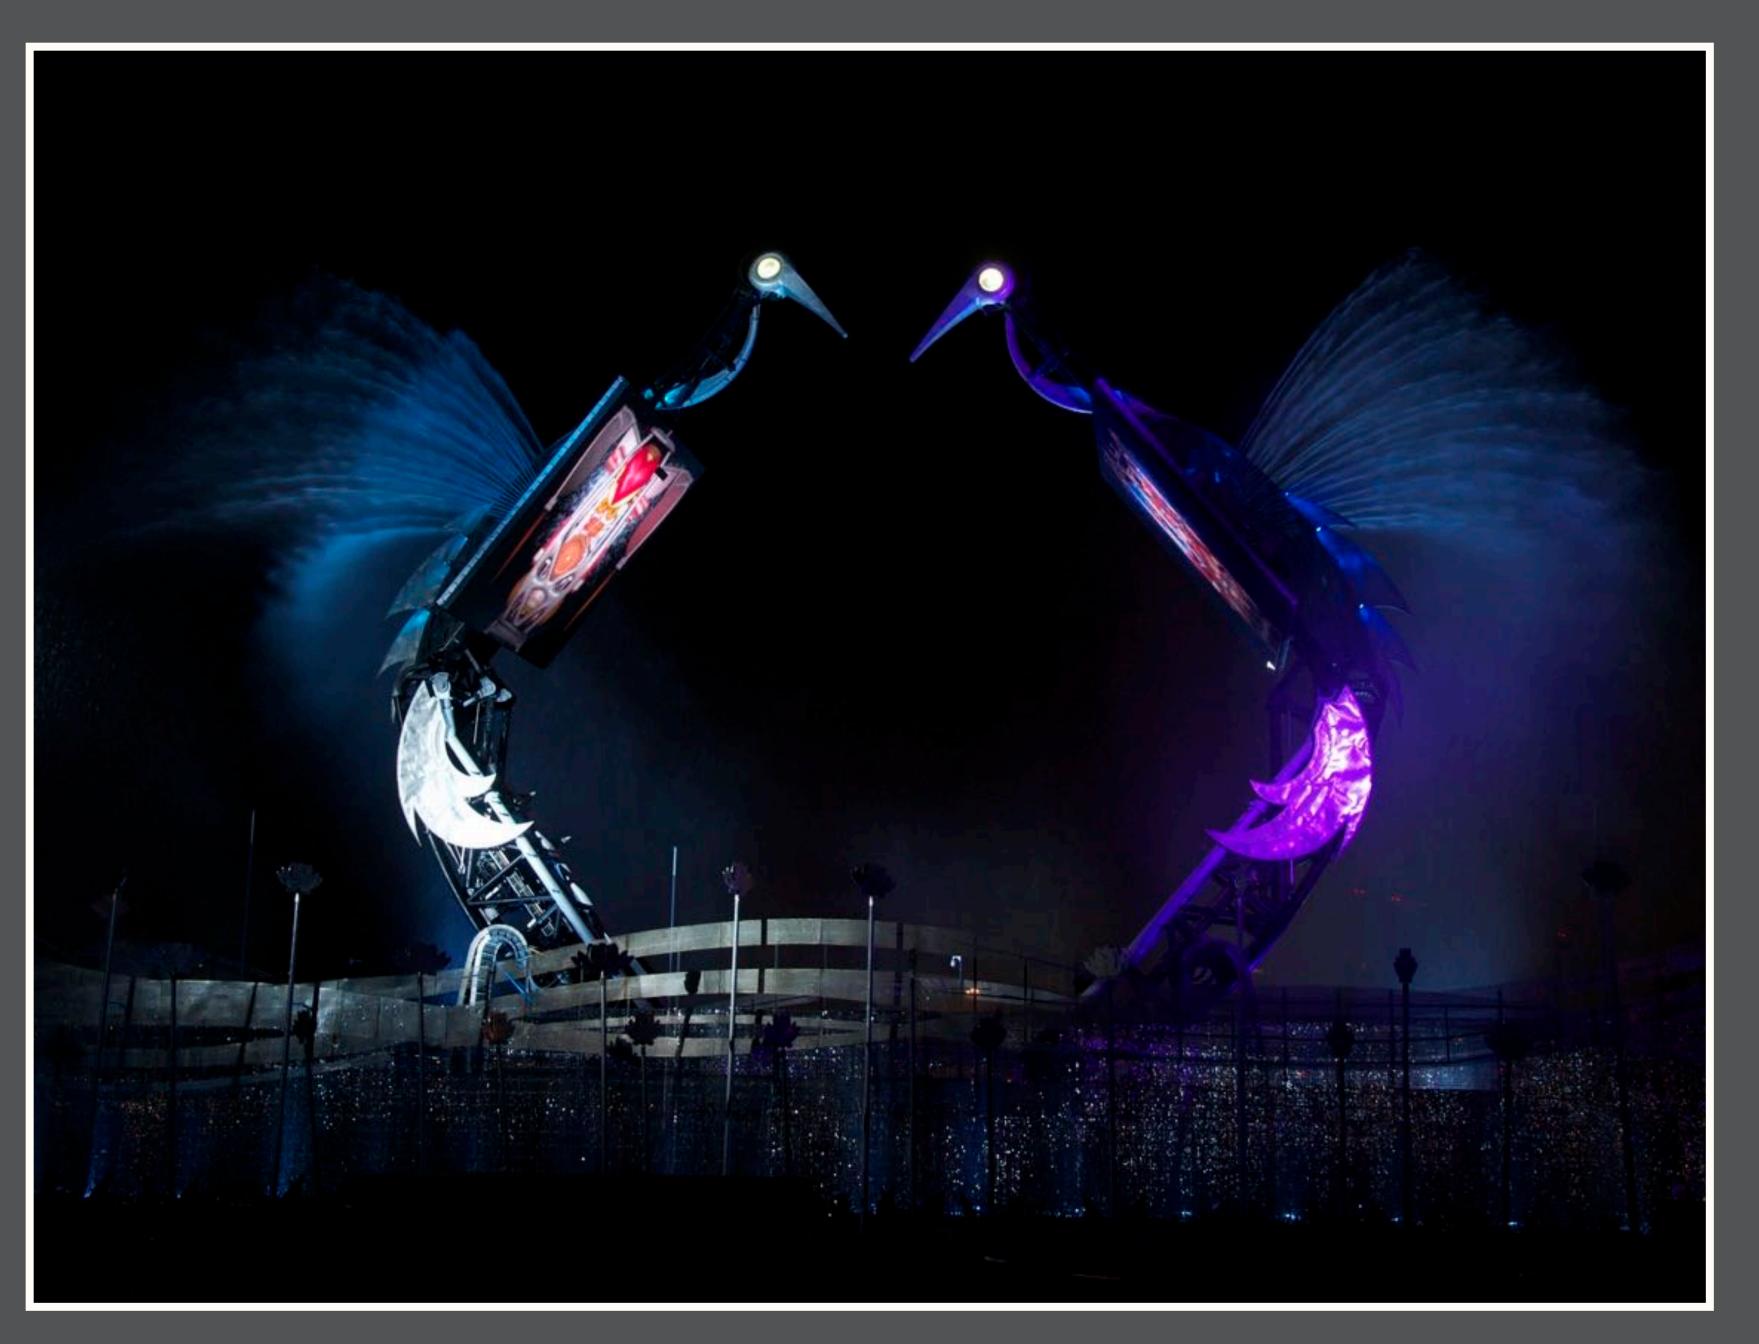

## Select Project Examples

Crane Dance created by Entertainment Design Corporation

Fortune Diamond created by Entertainment Design Corporation

ACW is ready to assist with your project. Contact us to discuss how we can work with you to create Integrated Designs, Custom Visualizations, Enlightening Simulations, and Powerful Pre-Programming Tools.