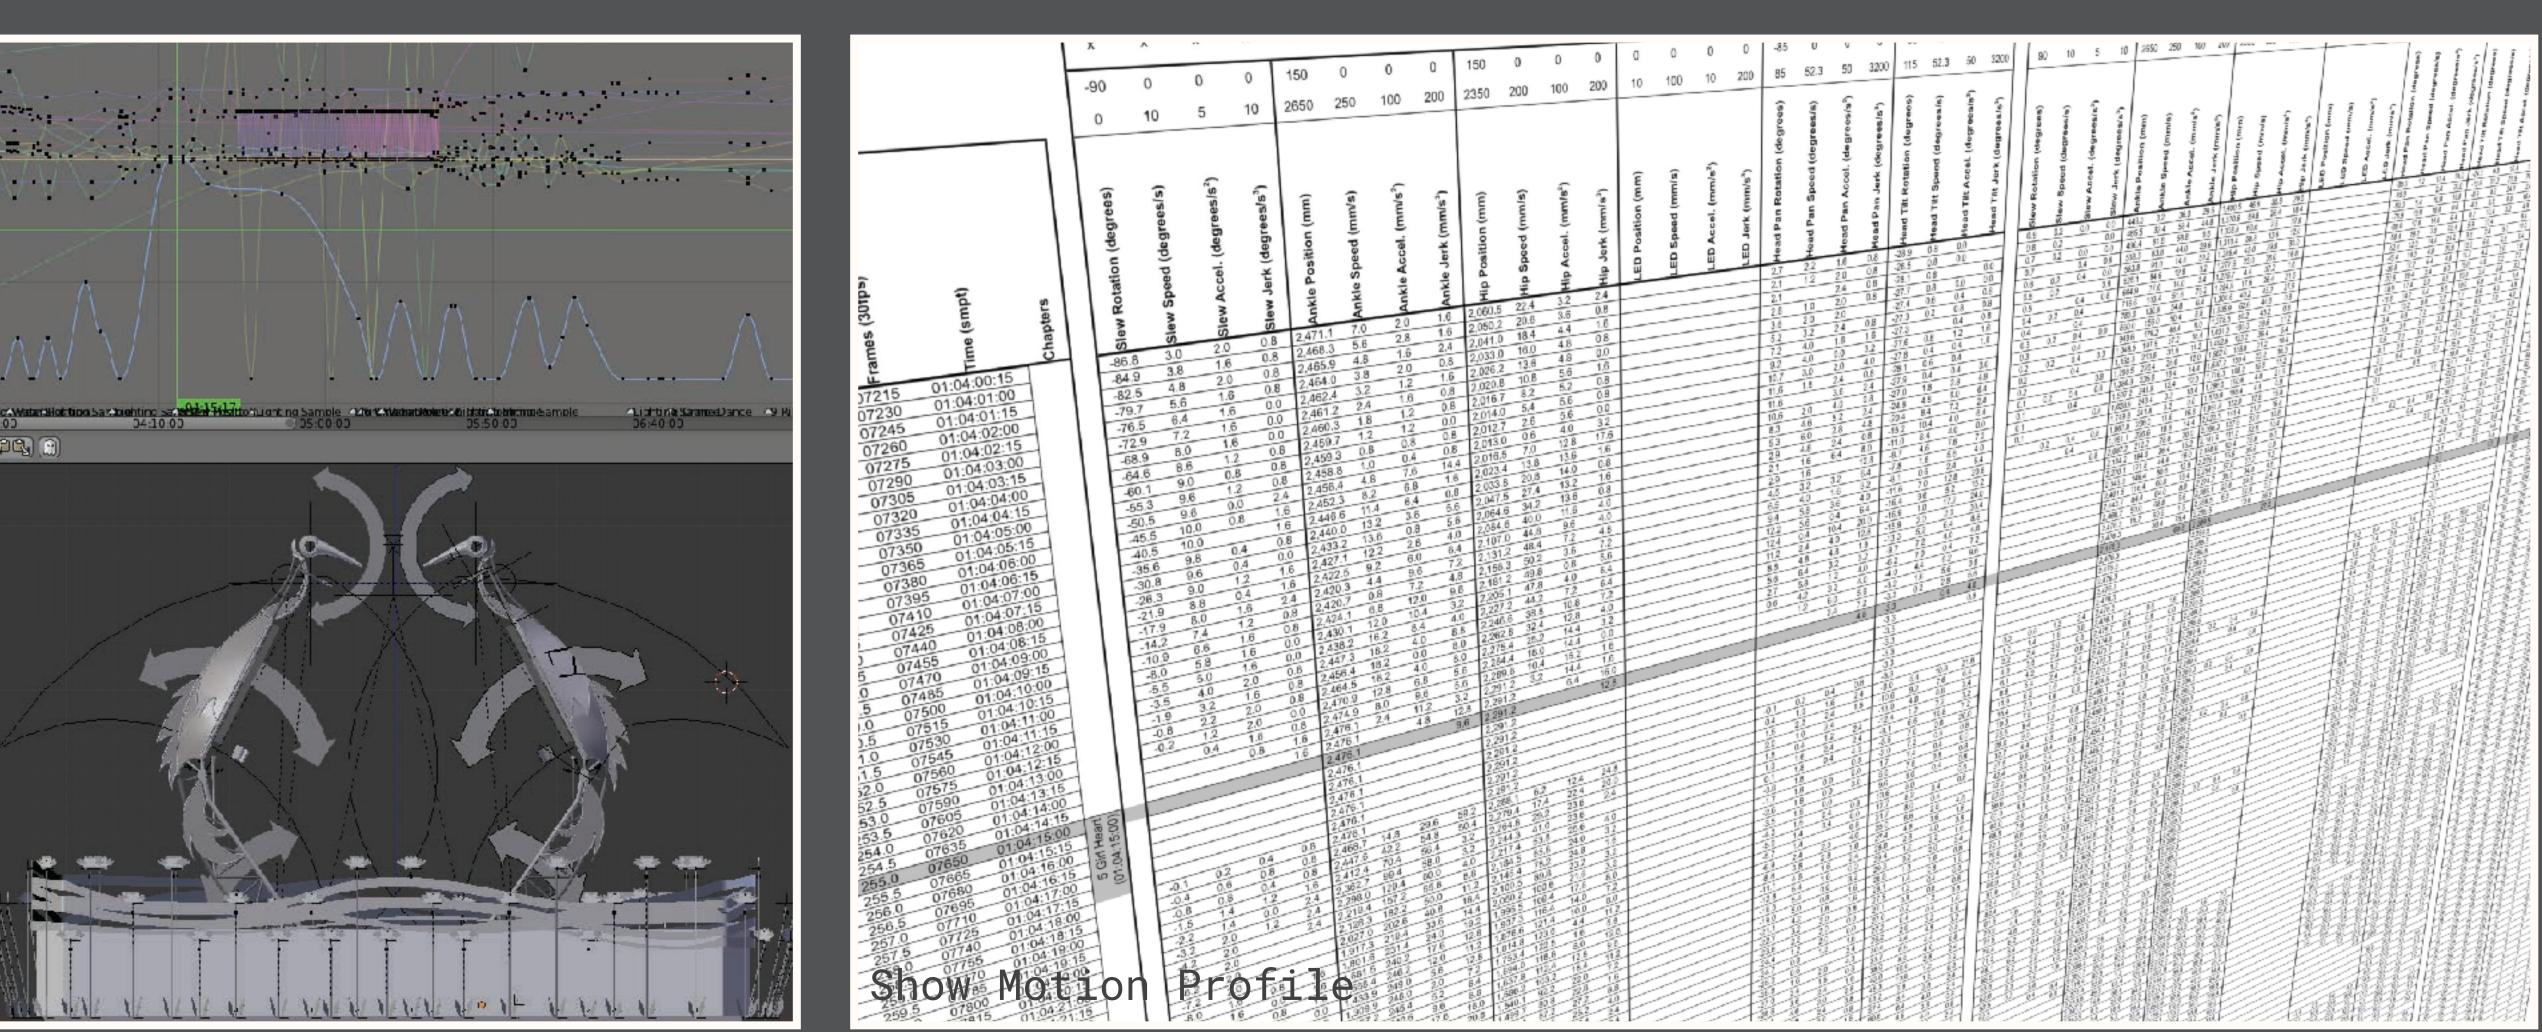

Pre-Programming tools help keep all teams on the same page through the end of the project, so they can create unified attraction experiences.

- Show Motion Profiles
- Media Timing
- Ride Motion Creative Intent

## Select Project Examples

Crane Dance created by Entertainment Design Corporation

Fortune Diamond created by Entertainment Design Corporation

ACW is ready to assist with your project. Contact us to discuss how we can work with you to create Integrated Designs, Custom Visualizations, Enlightening Simulations, and Powerful Pre-Programming Tools.