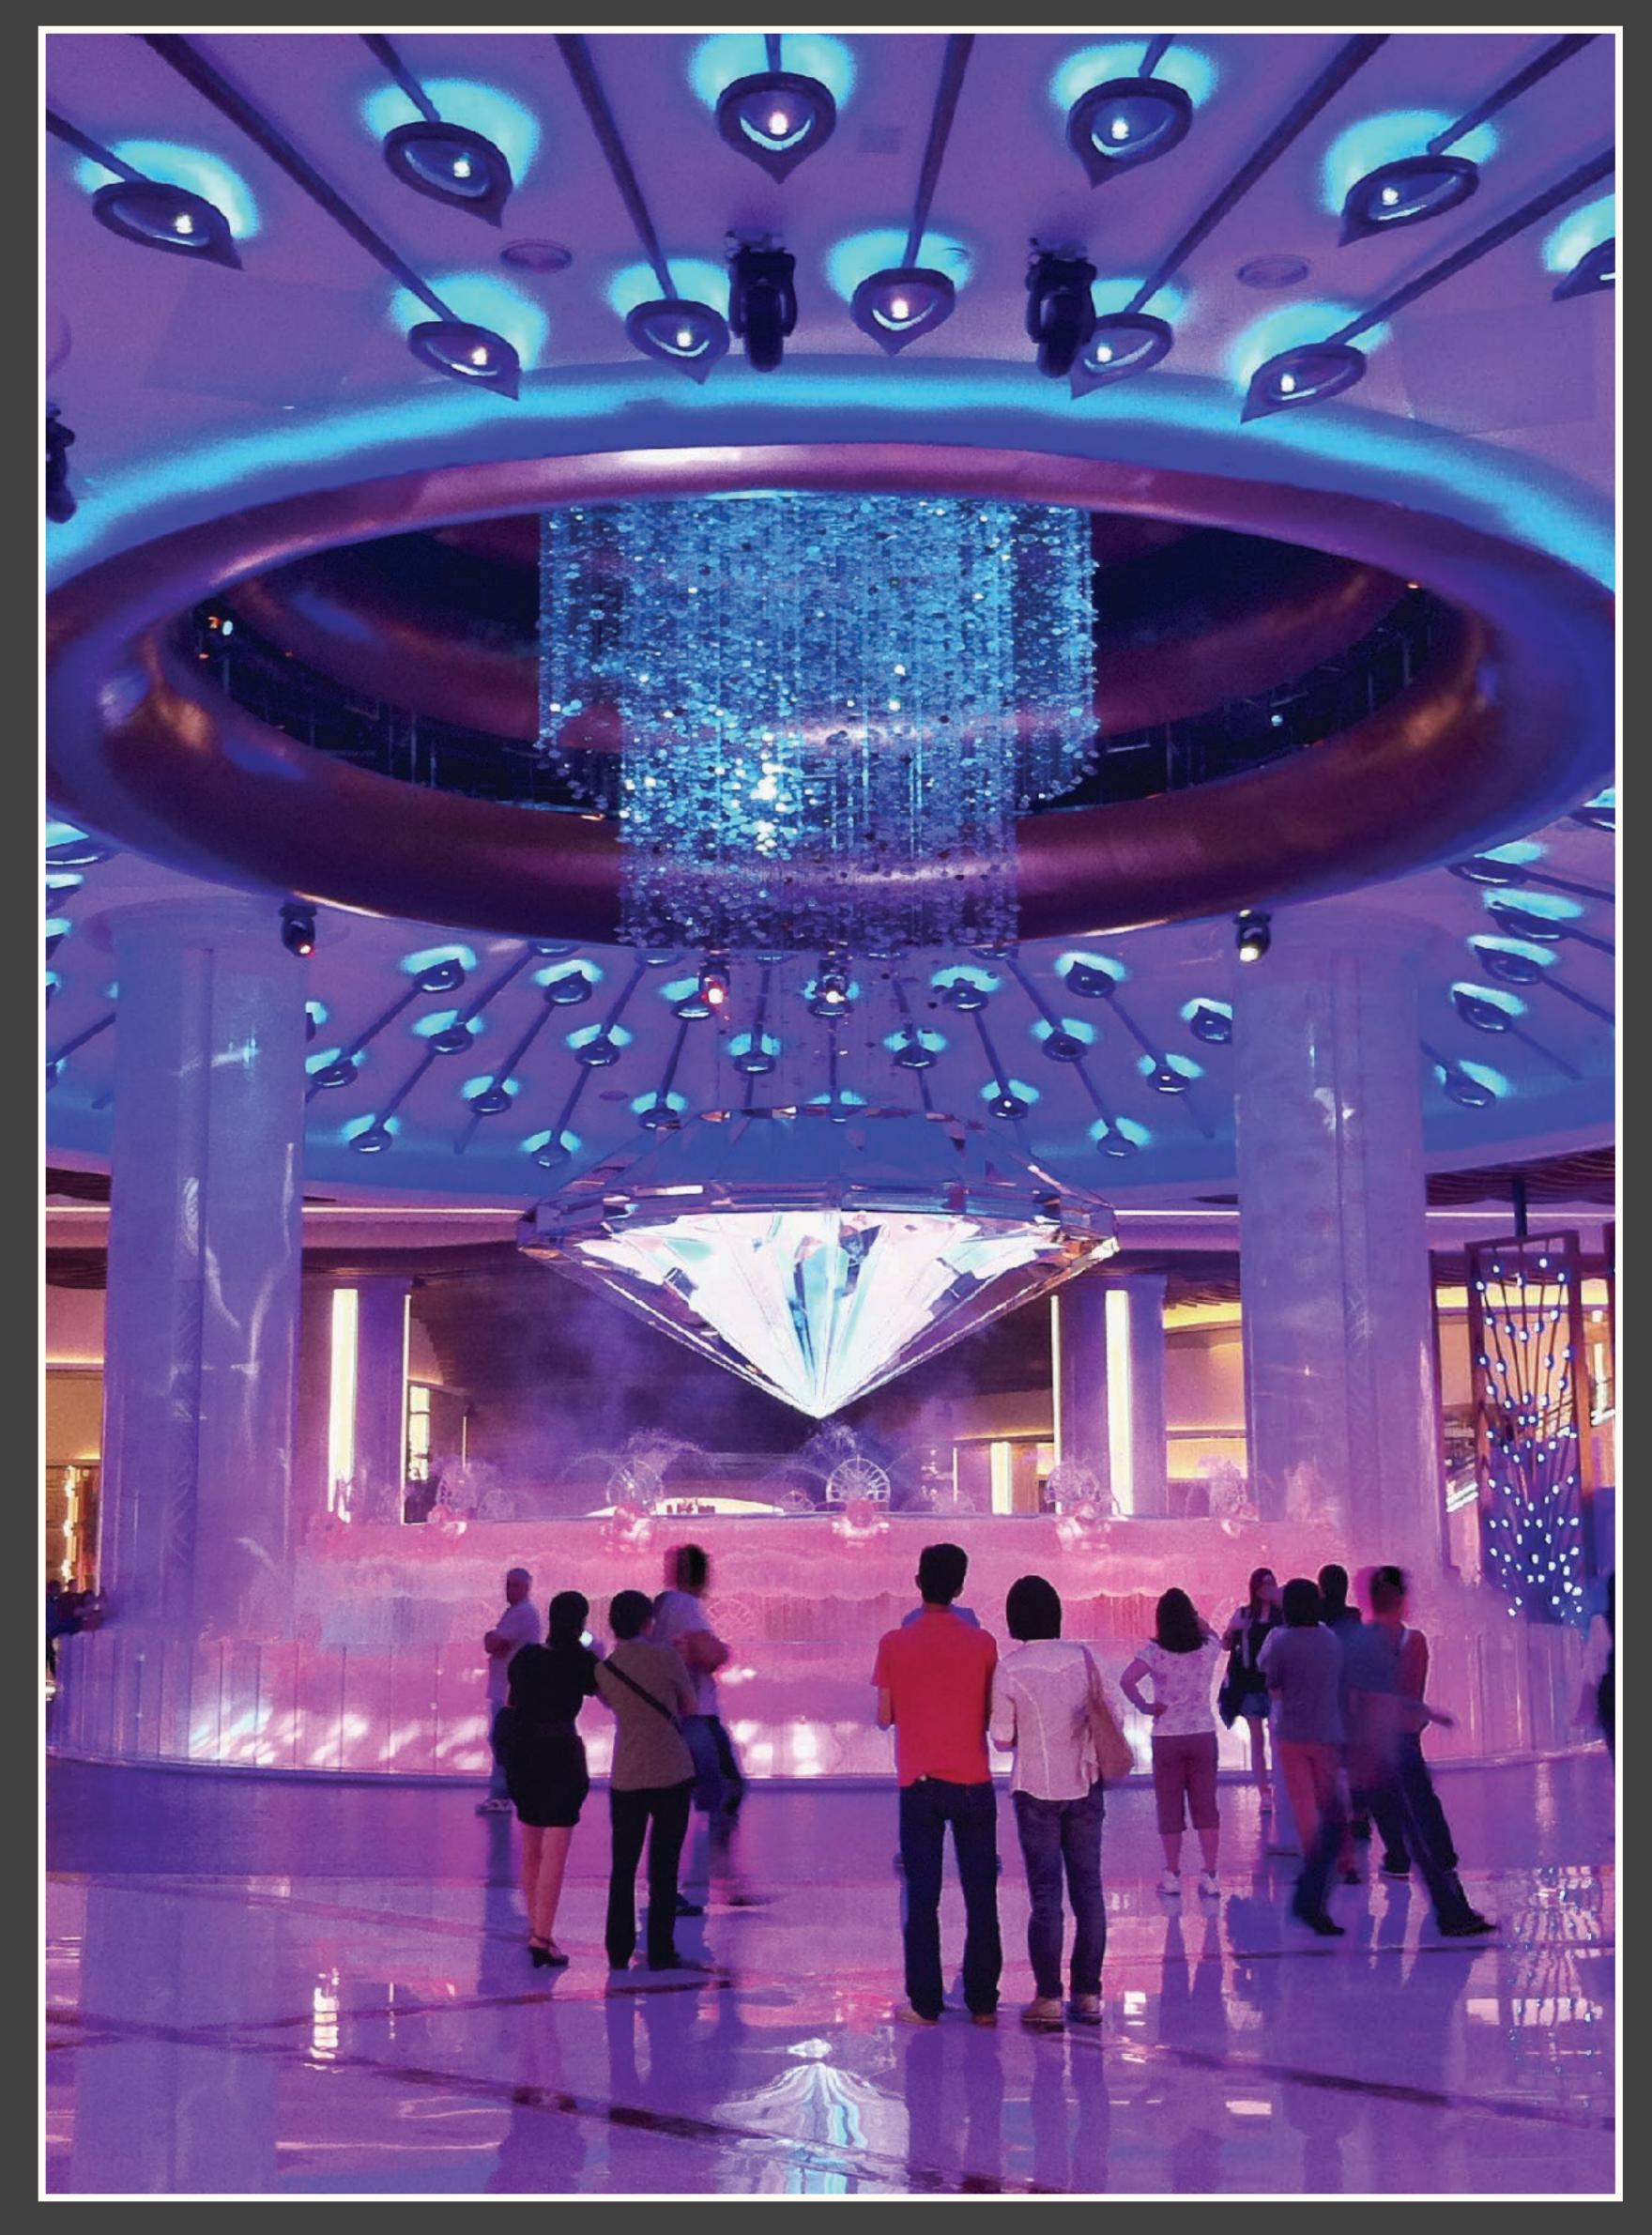

## Select Project Examples

Crane Dance created by Entertainment Design Corporation

Fortune Diamond created by Entertainment Design Corporation

ACW is ready to assist with your project. Contact us to discuss how we can work with you to create Integrated Designs, Custom Visualizations, Enlightening Simulations, and Powerful Pre-Programming Tools.