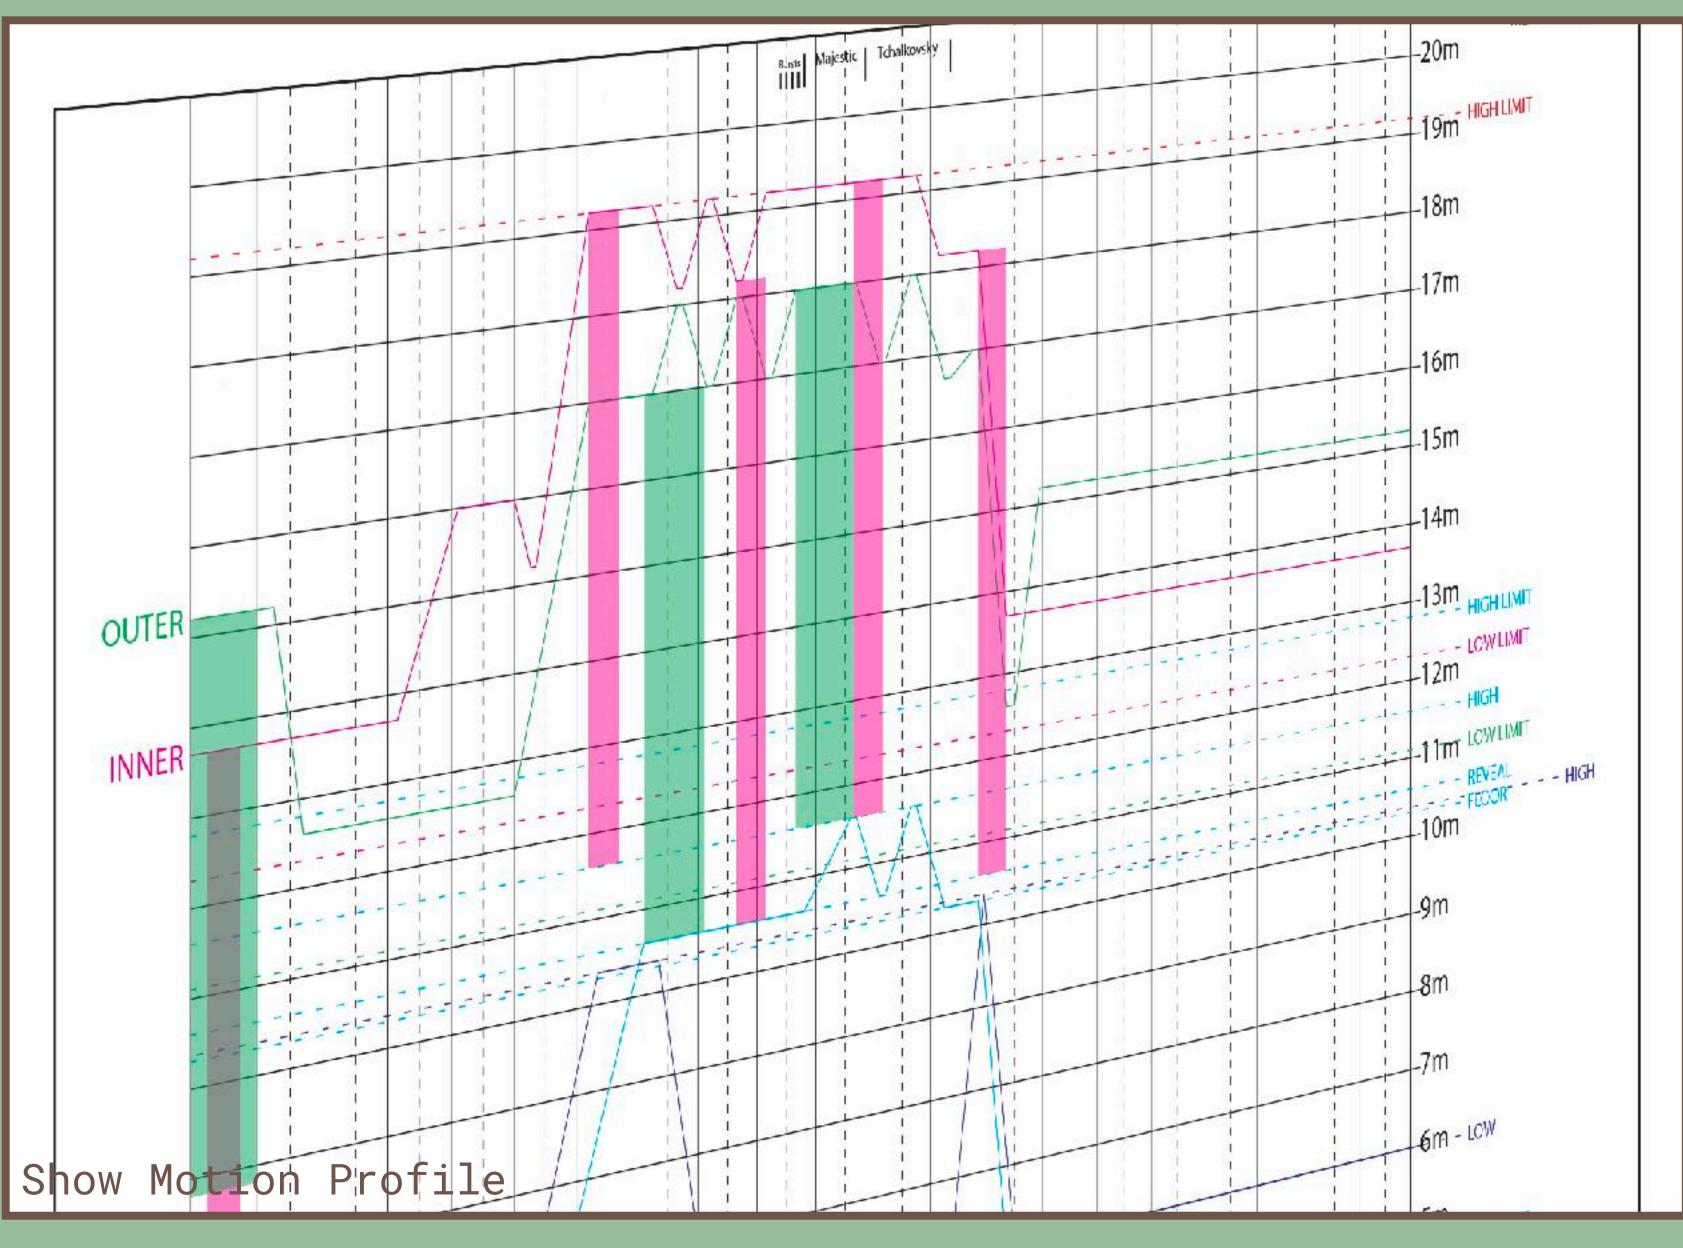

Pre-Programming tools help keep all teams on the same page through the end of the project, so they can create unified attraction experiences.

- Show Motion Profiles
- Media Timing
- Ride Motion Creative Intent