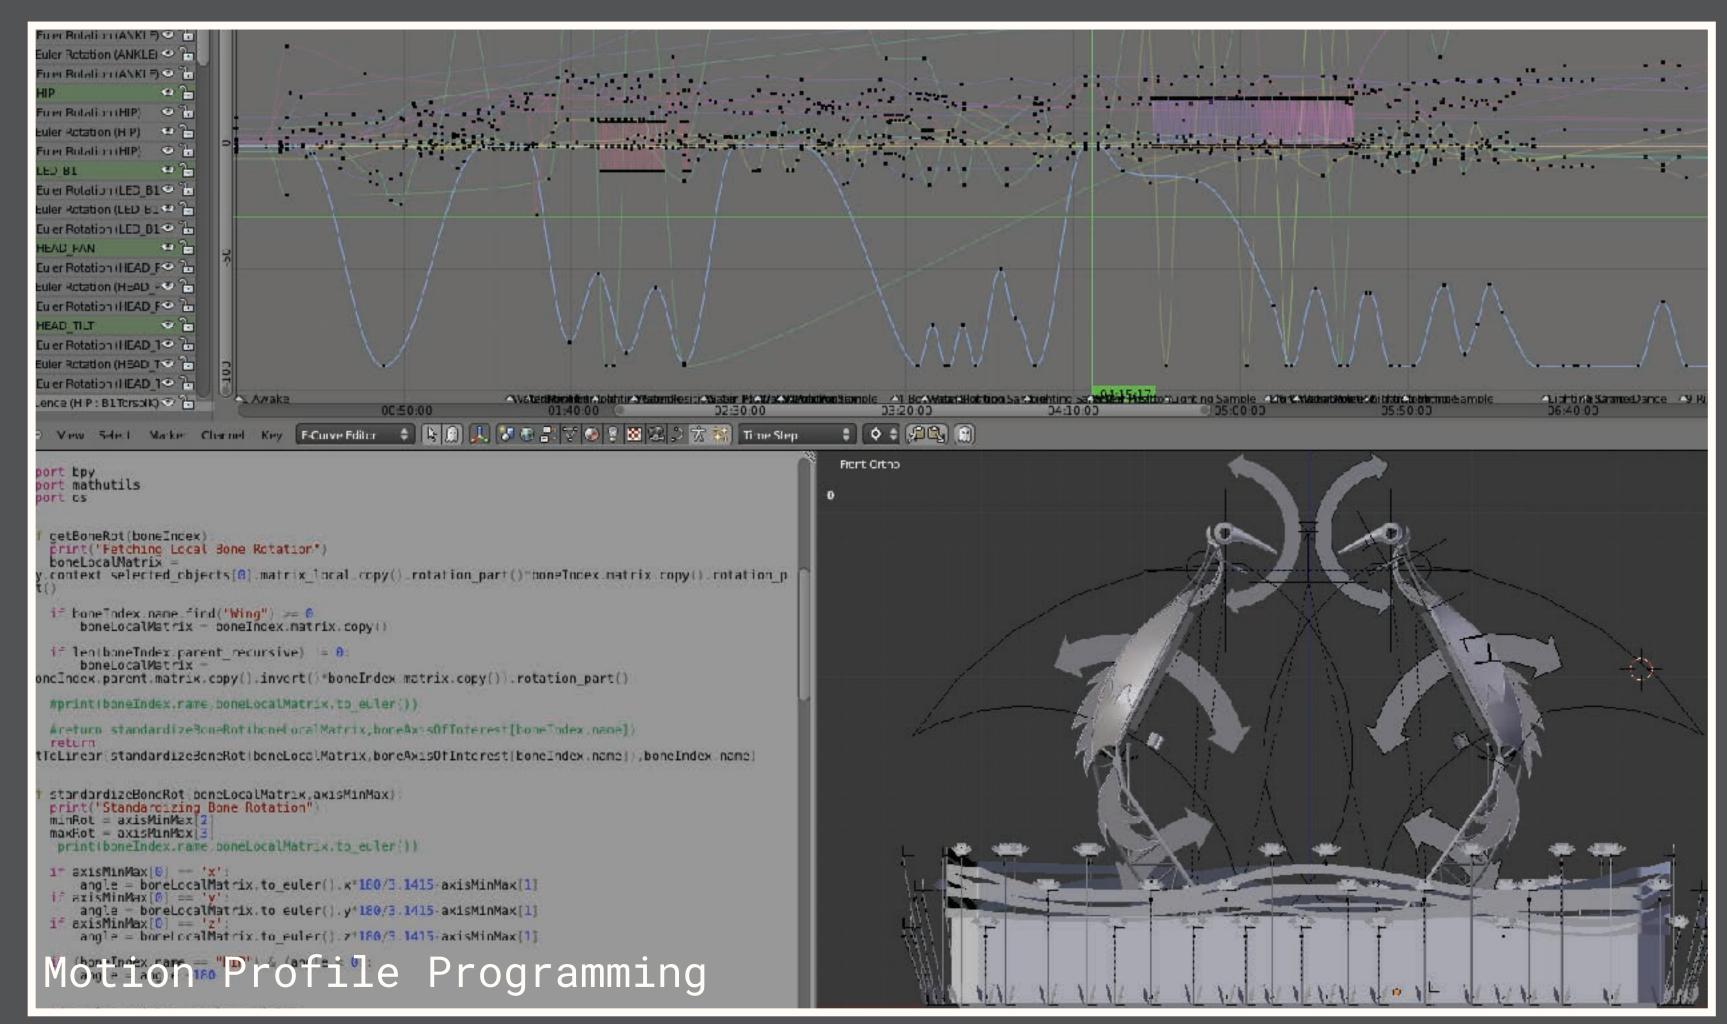

### Visualization & Simulation

Our visualizations and simulations help the entire team understand what's going on and facilitate their work so they can make the best decisions.

- ·Geometry-Accurate Visualization
- ·Iterative Design
- ·Timing Studies
- · Guest Point of View Outputs

Pre-Programming tools help keep all teams on the same page through the end of the project, so they can create unified attraction experiences.

- Show Motion Profiles
- Media Timing
- Ride Motion Creative Intent