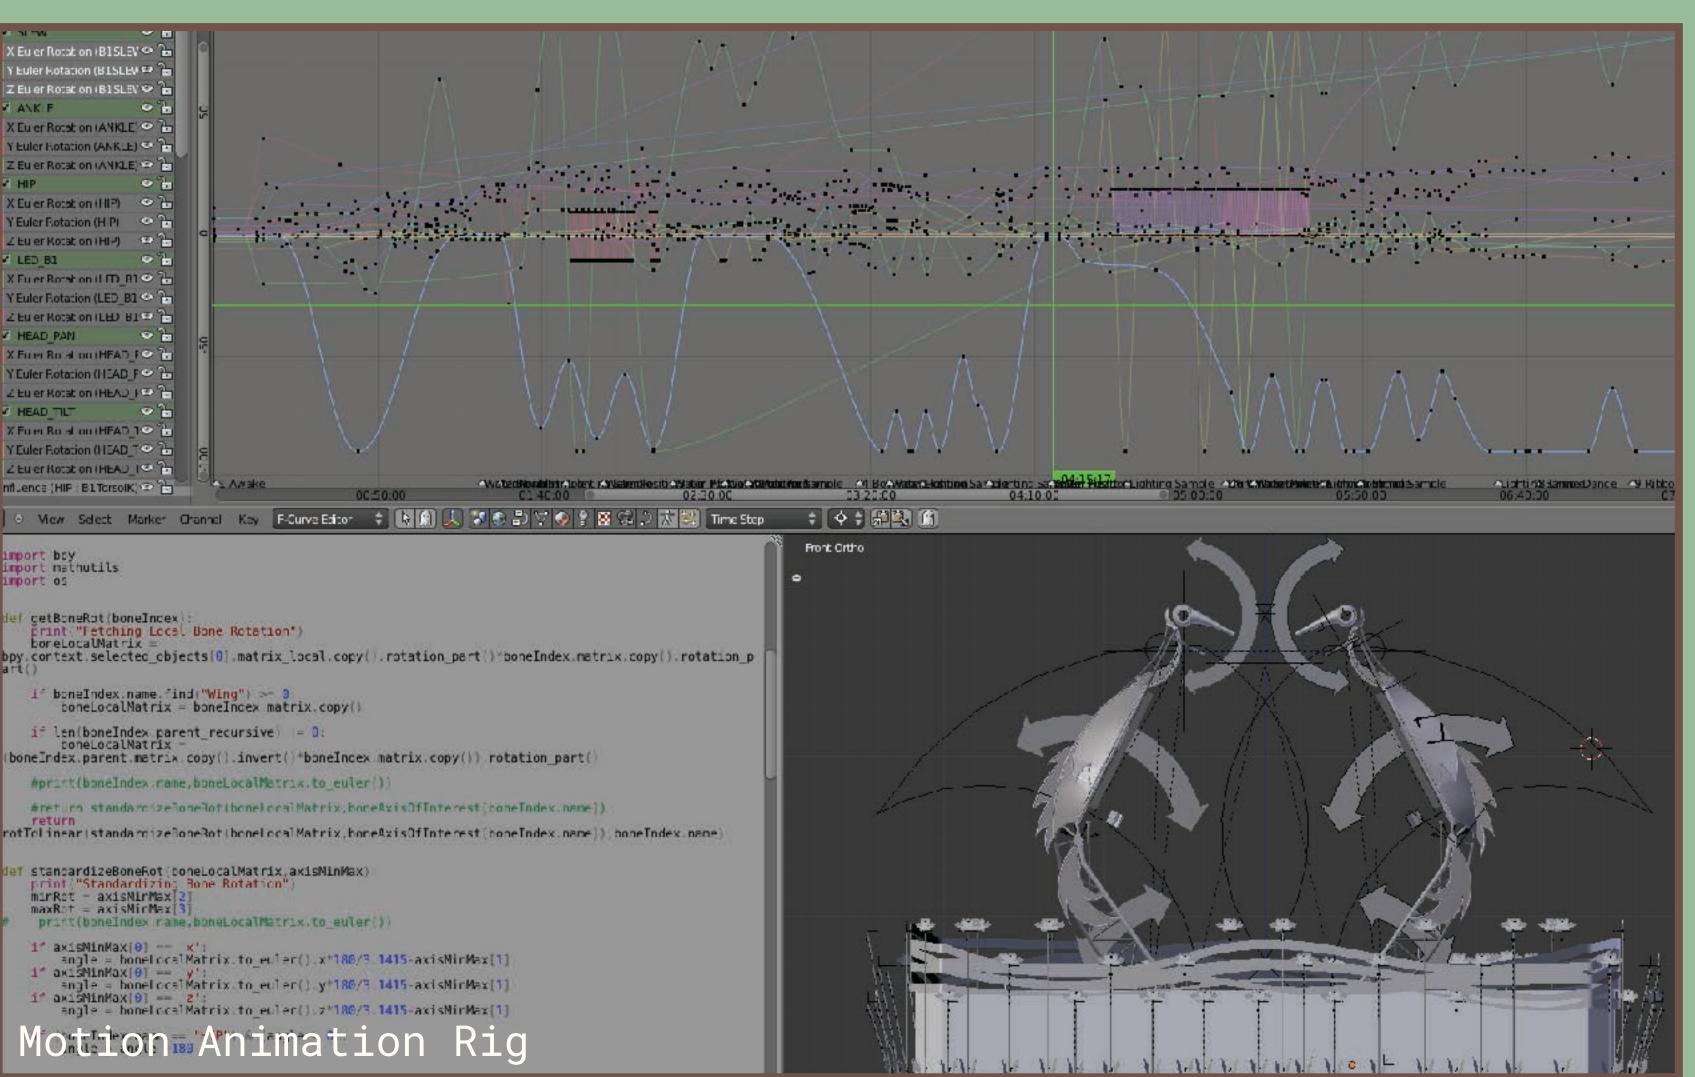

Pre-Programming tools help keep all teams on the same page through the end of the project, so they can create unified attraction experiences.

- Show Motion Profiles
- Media Timing
- Ride Motion Creative Intent