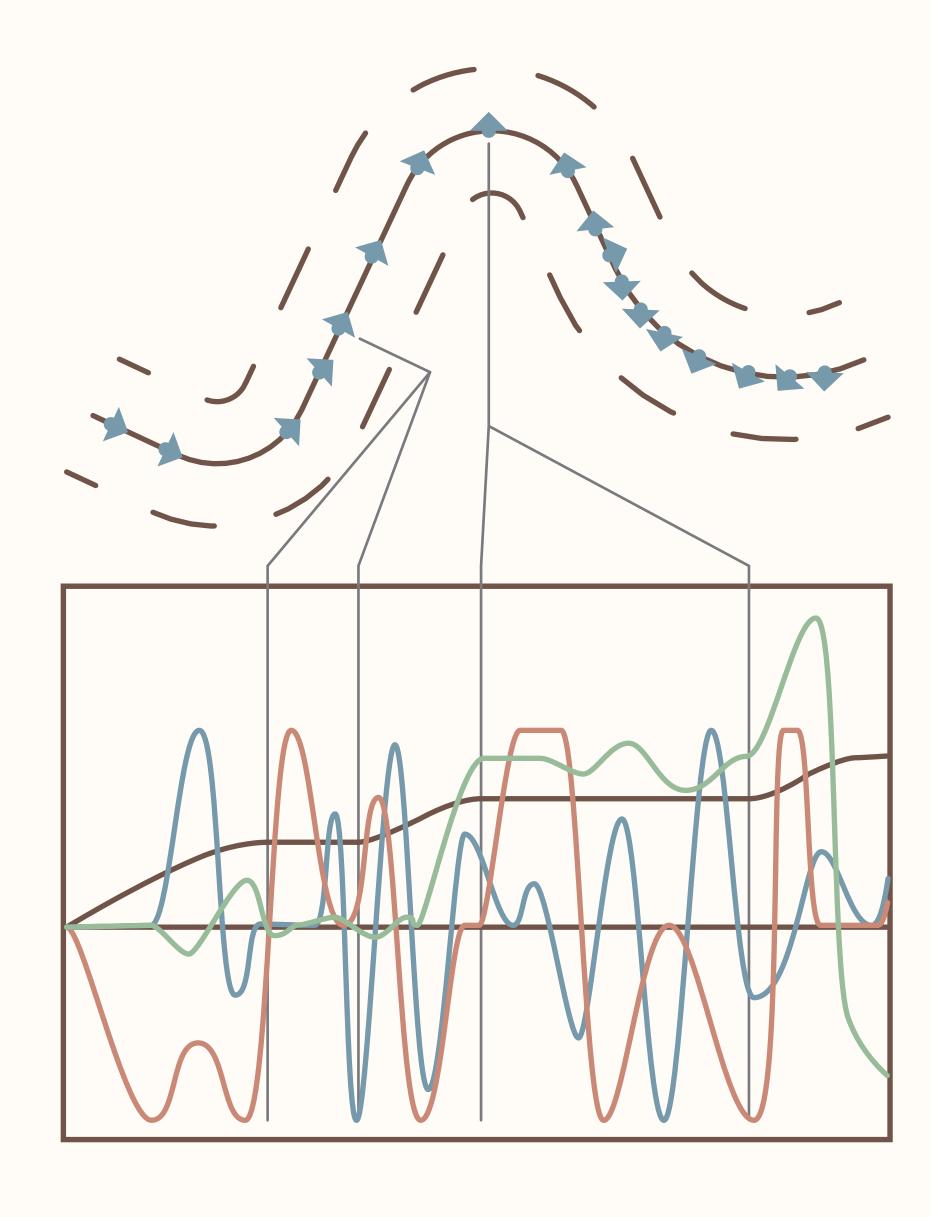

### Visualization & Simulation

Our visualizations and simulations help the entire team understand what's going on and facilitate their work so they can make the best decisions.

- ·Geometry-Accurate Visualization
- ·Iterative Design
- ·Timing Studies
- · Guest Point of View Outputs