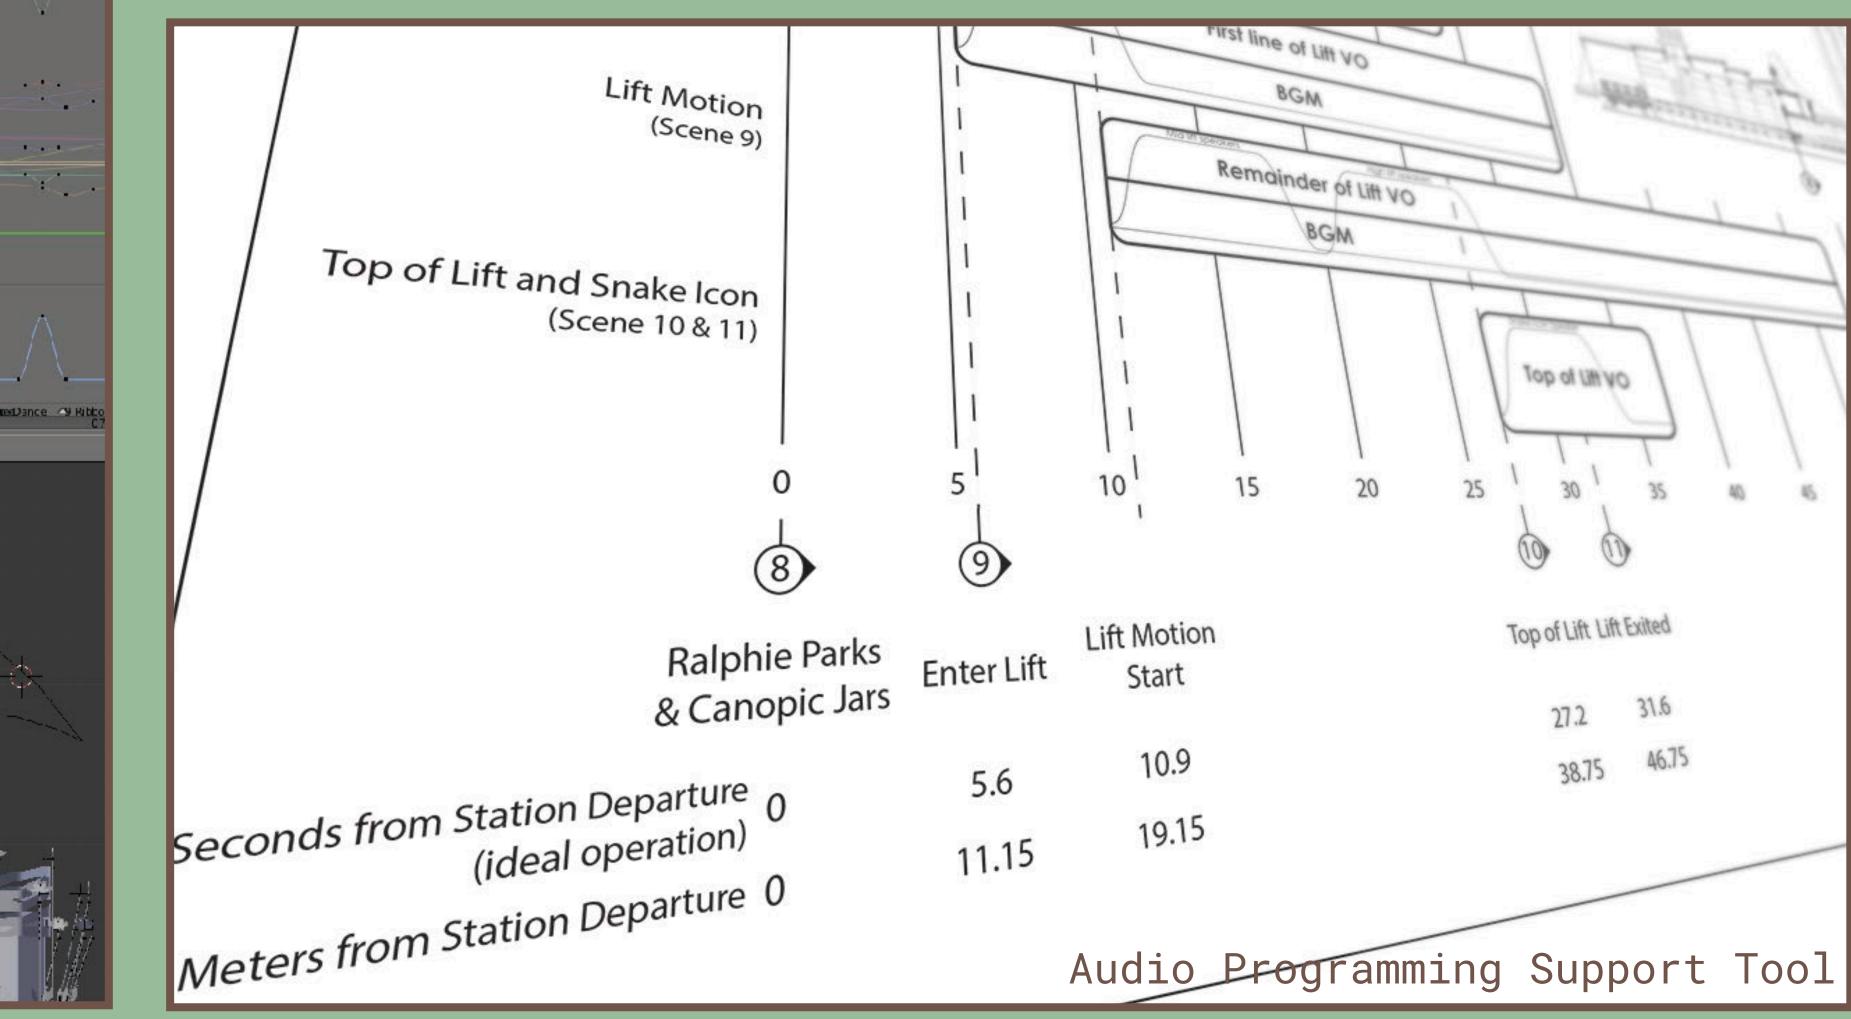

Pre-Programming tools help keep all teams on the same page through the end of the project, so they can create unified attraction experiences.

- Show Motion Profiles
- Media Timing
- Ride Motion Creative Intent