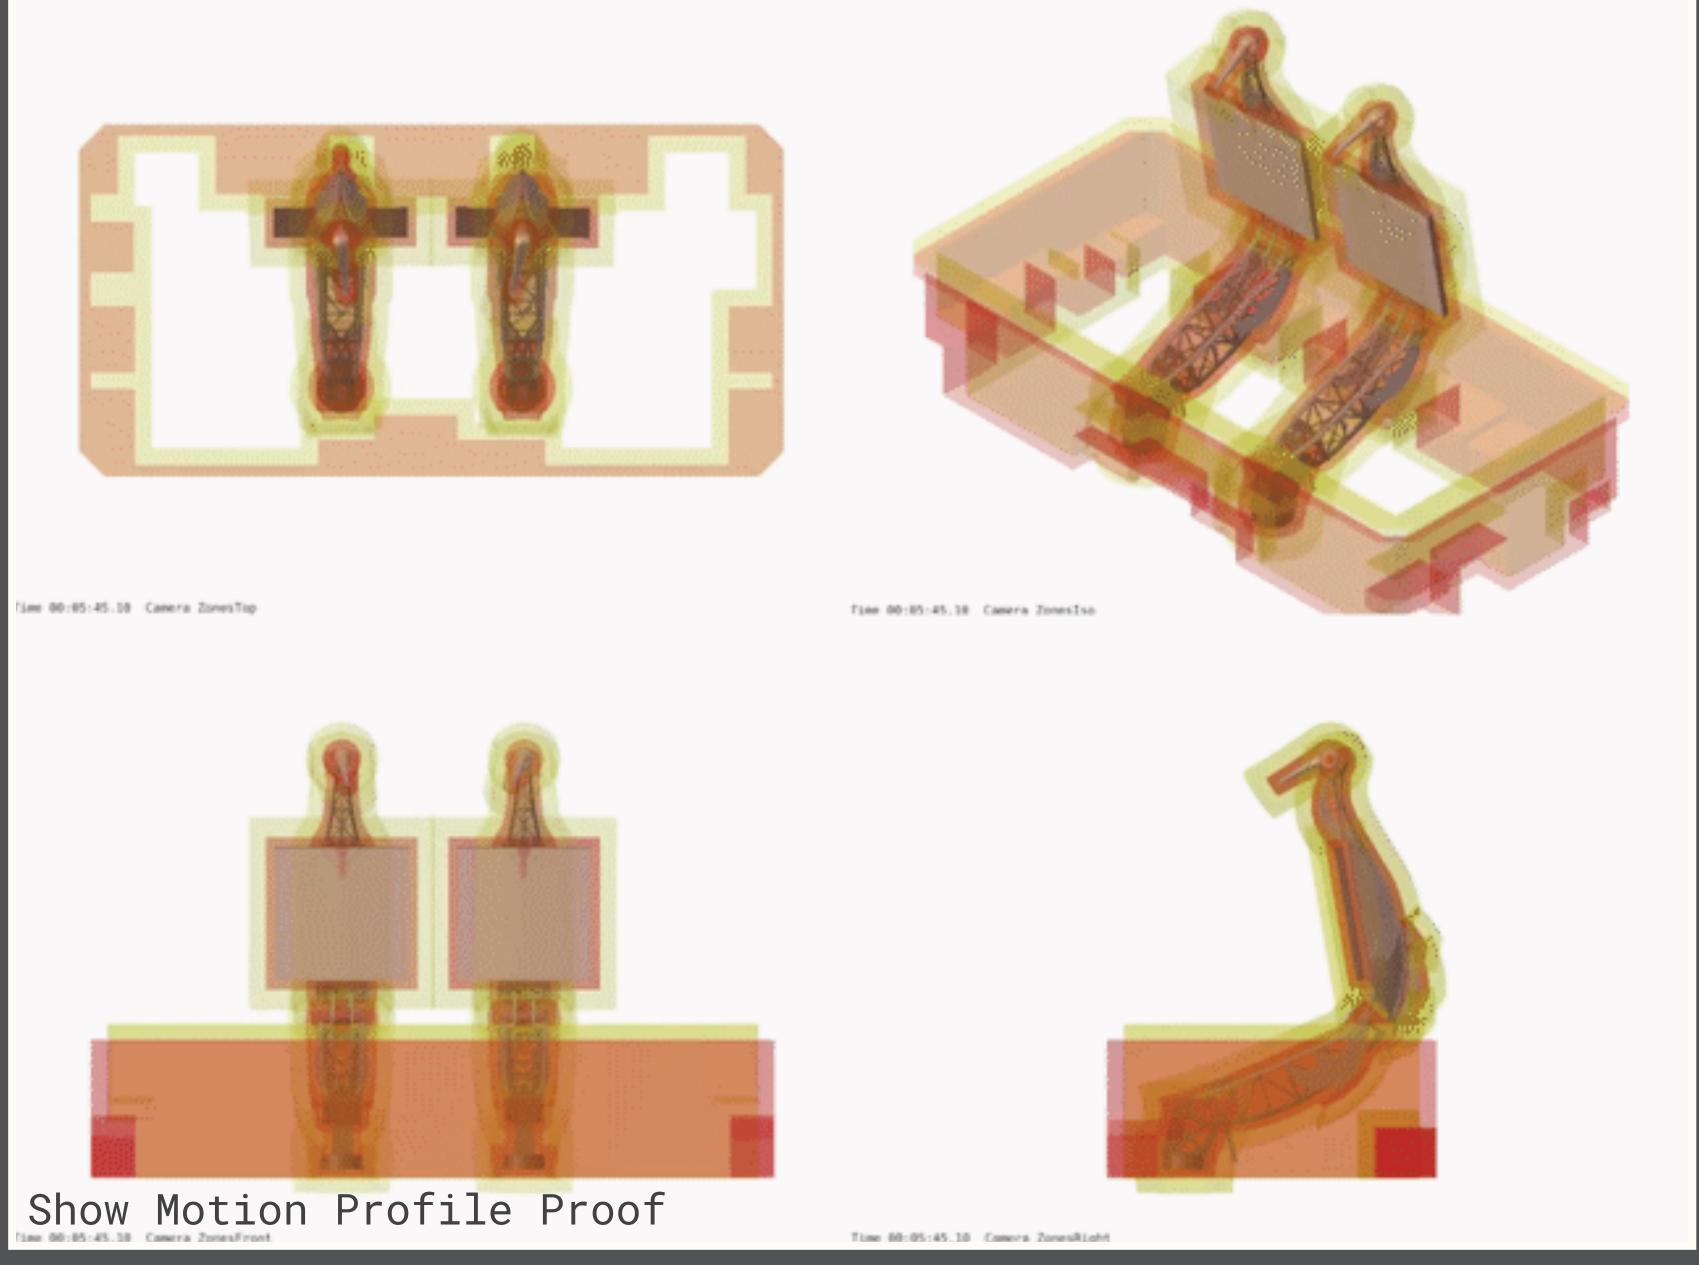

Pre-Programming tools help keep all teams on the same page through the end of the project, so they can create unified attraction experiences.

- Show Motion Profiles
- Media Timing
- Ride Motion Creative Intent

## Select Project Examples

Crane Dance created by Entertainment Design Corporation

Fortune Diamond created by Entertainment Design Corporation

ACW is ready to assist with your project. Contact us to discuss how we can work with you to create Integrated Designs, Custom Visualizations, Enlightening Simulations, and Powerful Pre-Programming Tools.